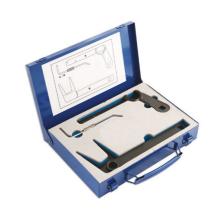

## Serpentine Belt Tool Kit - for BMW MINI

This Mini service kit includes the serpentine belt tools required to remove and fit the auxiliary drive belts.

## **Additional Information**

- This set of tools enables the simple removal and replacement of the serpentine belt when servicing the chain driven engine.
- Applications: One, Cooper and Cooper S; 1.6L petrol driven engines.
- Engine codes: W10B16AA, W10B16BA and W11B16AA.
- · Supplied in metal storage case.
- · Full applications and guidance notes included.